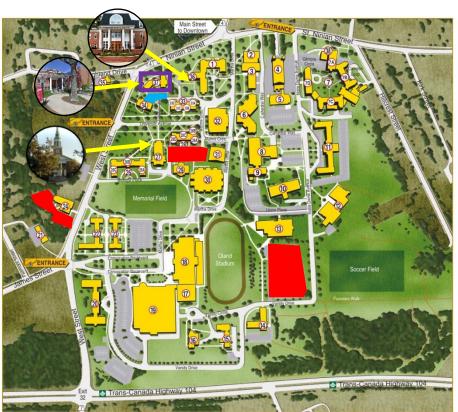

## StFX CAMPUS MAP

- 1. Xavier Hall
- Schwartz School (north entrance)
- 3. Schwartz School
- St. Ninian's Cathedral
  St. Ninian Place 6. Angus L. Macdonald Library
- Mount Saint Bernard
  A) Immaculata Hall

B) Camden Hall C) Marguerite Hall D) Gilmora Hall

- Nicholson Hall (classroom section)
- 9. Nicholson Tower
- 10. Annex
- 11. Lane Hall
- 12. J. Bruce Brown Hall
- 13. Bloomfield Centre
- MacIsaac Hall
  MacDonald Hall
- 16. MacNeil Hall
- 17. Alumni Aquatic Centre
- 18. Oland Centre
- 19. Charles V. Keating Centre
- 20. Governors Hall
- 21. Coady International House
- 22. Somers Hall 23. Power Hall
- 24. 42 West Street Building
- 25. West Street Apartments
- 26. Bishops Hall

A) Plessis House B) Fraser House C) Burke House

- 27. University Chapel
- 28. MacKinnon Hall
- A) Business Office B) Chisholm House C) Gillis House D) MacNeil House
- 29. Bauer Theatre
- 30. Physical Sciences Centre
- 31. Recruitment and Admissions Office
- 32. Morrison Hall 33. Cameron Hall
- A) MacPherson House B) Thompson House C) Tompkins House D) MacDonald House
- 34. Mockler Hall
- 35. Aberlard House
- 36. Coady International Institute East
- 37. Coady International Institute West 38. Fine Arts Building

## Circled images on map show landmark buildings

- THATCamp @ X location (Markin Global Complex at Coady West)
- Visitor parking
- Accessible parking